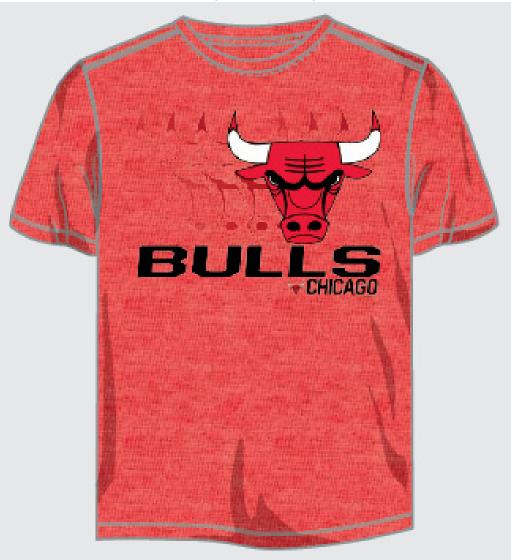

#### **NBA MEN'S TEAM IMPORTS**

## **ZFSA-VQF**

AVAILABLE: 1/15/16

This short sleeve, crew-neck synthetic tee is 145 gsm 100% polyester zephyr jersey with wicking. Designed with a screen print graphic. Available in team heather colors.