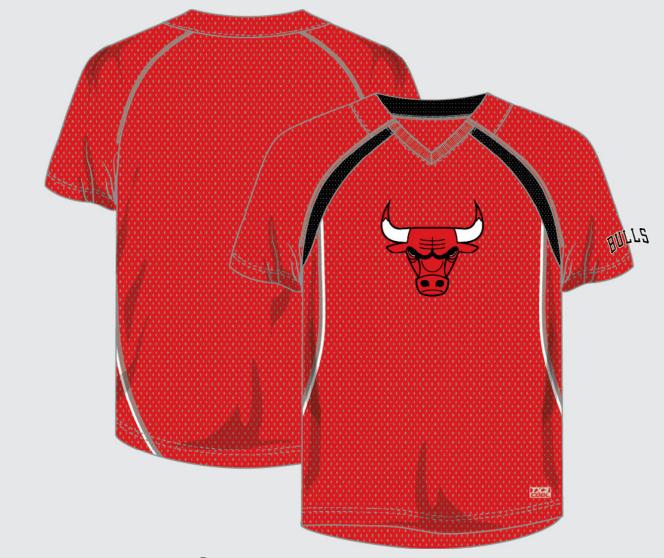

#### **NBA MEN'S TEAM IMPORTS**

## **ZEAD-2MU**

AVAILABLE: 1/15/16

This short sleeve, synthetic polo is 145 gsm 100% polyester micromesh with wicking, contrast shoulder and back yoke piecing. Designed with your teams wordmark embroidery. Available in team/secondary/white colorways.