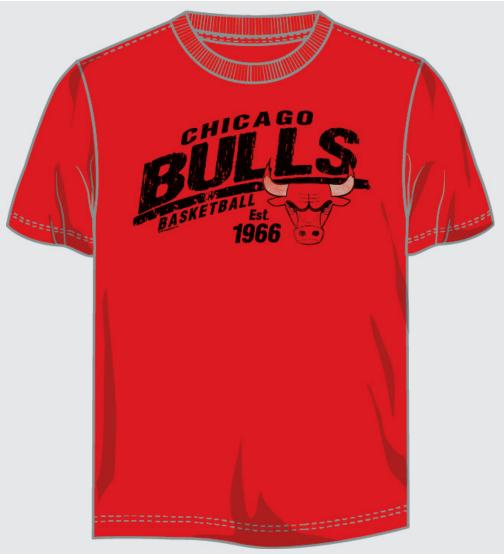

## **ZTP2-VQG**

AVAILABLE: 1/15/16

This short sleeve, crew-neck tee is 150 gsm 100% cotton jersey designed with a weathered screen print graphic. Available in team colors.