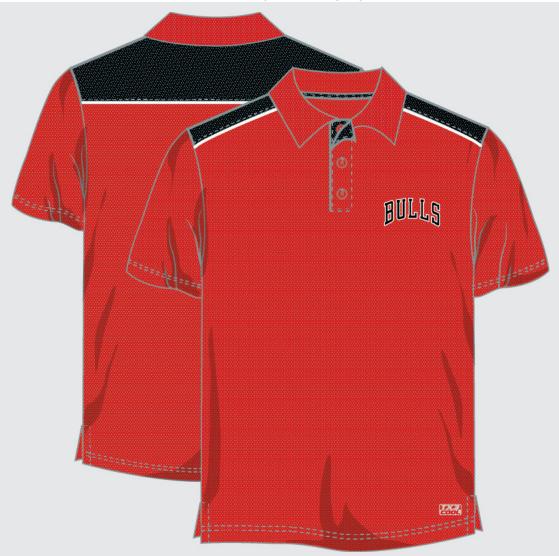

#### **NBA MEN'S TEAM IMPORTS**

## **ZEAD-2MU**

AVAILABLE: 1/15/16

This short sleeve, synthetic polo is 145 gsm 100% polyester micromesh with wicking, contrast shoulder and back yoke piecing. Designed with your teams wordmark embroidery. Available in team/secondary/white colorways.