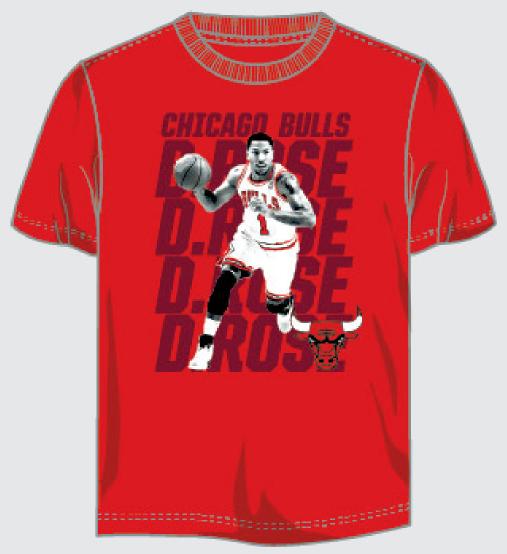

#### **NBA MEN'S TEAM IMPORTS**

## **ZEAB-2MJ**

AVAILABLE: 1/15/16

This short sleeve, synthetic v-neck tee is 145 gsm 100% polyester micromesh with wicking. Tee with contrast neck tape and armhole panels designed with team logo applique and wordmark embroidery. Available in team/secondary/white colorway.