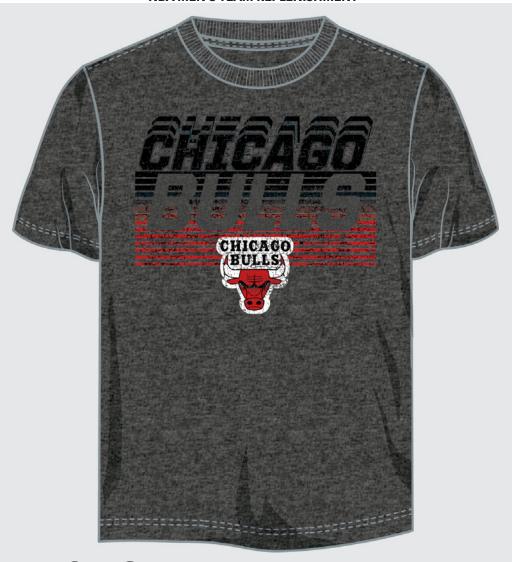

## **ZTP2-VQH**

AVAILABLE: 1/15/16

This short sleeve, crew-neck tee is a 150 gsm 100% cotton jersey designed with a weathered screen print graphic. Available in charcoal heather.