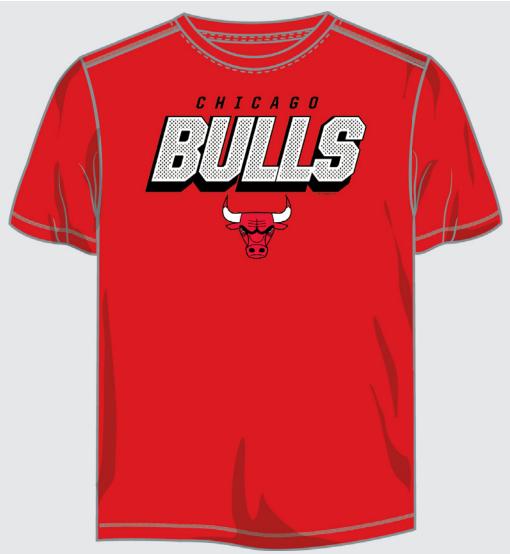

## **ZFSA-VQF**

AVAILABLE: 1/15/16

This short sleeve, crew-neck synthetic tee is 145 gsm 100% polyester zephyr jersey with wicking. Designed with a screen print graphic. Available in team heather colors.